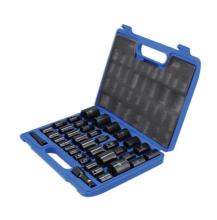

## Impact Socket Set 3/8"D, 1/2"D 37pc

A full range of impact sockets in both metric and imperial (AF) sizes. The kit also includes useful accessories including a pair of extension bars and a step-down adaptor. A versatile kit designed for single hex (6pt) fixings in both 3/8" and 1/2" drive sizes covering the majority of servicing and maintenance jobs. Stored in a handled carry case to keep the set organised and easy to take to the job. Ideal for use with a cordless impact wrench or air impact gun for fast and safe adjustment of hex fixings.