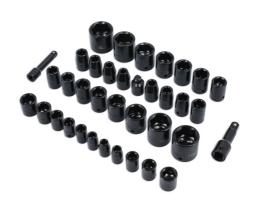

## Impact Socket Set 3/8"D, 1/2"D 37pc

A full range of impact sockets in both metric and imperial (AF) sizes. The kit also includes useful accessories including a pair of extension bars and a step-down adaptor. A versatile kit designed for single hex (6pt) fixings in both 3/8" and 1/2" drive sizes covering the majority of servicing and maintenance jobs. Stored in a handled carry case to keep the set organised and easy to take to the job. Ideal for use with a cordless impact wrench or air impact gun for fast and safe adjustment of hex fixings.

## **Additional Information**

- 11 x 30mm deep x 3/8"D Single Hex (6pt) impact sockets. Metric: 8, 10, 11, 13, 14, 17 and 19mm; imperial: 3/8", 1/2", 9/16" and 11/16".
- 23 x 38mm deep x 1/2"D Single Hex (6pt) impact sockets. Metric: 9, 10, 11, 12, 13, 14, 17, 18, 21, 24, 27 and 30mm; imperial: 7/16", 1/2", 9/16", 5/8", 11/16", 3/4", 13/16", 7/8", 1", 1 1/8" and 1 1/4".
- Accessories: 3/8"D and 1/2"D extension bars, 75mm (3") long; 1/2"D (F) to 3/8"D (M) step-down adaptor.
- Manufactured from chrome vanadium with black phosphate finish.
- · Supplied in a handy case for easy storage and socket selection.