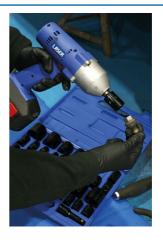

## Impact Socket Set 3/8"D, 1/2"D 37pc

A full range of impact sockets in both metric and imperial (AF) sizes. The kit also includes useful accessories including a pair of extension bars and a step-down adaptor. A versatile kit designed for single hex (6pt) fixings in both 3/8" and 1/2" drive sizes covering the majority of servicing and maintenance jobs. Stored in a handled carry case to keep the set organised and easy to take to the job. Ideal for use with a cordless impact wrench or air impact gun for fast and safe adjustment of hex fixings.