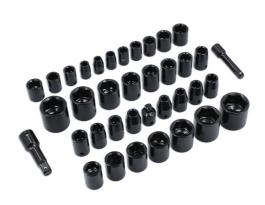

## **Additional Information**

- 11 x 30mm deep x 3/8"D Single Hex (6pt) impact sockets. Metric: 8, 10, 11, 13, 14, 17 and 19mm; imperial: 3/8", 1/2", 9/16" and 11/16".
- 23 x 38mm deep x 1/2"D Single Hex (6pt) impact sockets. Metric: 9, 10, 11, 12, 13, 14, 17, 18, 21, 24, 27 and 30mm; imperial: 7/16", 1/2", 9/16", 5/8", 11/16", 3/4", 13/16", 7/8", 1", 1 1/8" and 1 1/4".
- Accessories: 3/8"D and 1/2"D extension bars, 75mm (3") long; 1/2"D (F) to 3/8"D (M) step-down adaptor.
- Manufactured from chrome vanadium with black phosphate finish.
- · Supplied in a handy case for easy storage and socket selection.