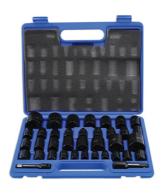

## Impact Socket Set 3/8"D, 1/2"D 37pc

A full range of impact sockets in both metric and imperial (AF) sizes. The kit also includes useful accessories including a pair of extension bars and a step-down adaptor. A versatile kit designed for single hex (6pt) fixings in both 3/8" and 1/2" drive sizes covering the majority of servicing and maintenance jobs. Stored in a handled carry case to keep the set organised and easy to take to the job. Ideal for use with a cordless impact wrench or air impact gun for fast and safe adjustment of hex fixings.

## **Additional Information**

- 11 x 30mm deep x 3/8"D Single Hex (6pt) impact sockets. Metric: 8, 10, 11, 13, 14, 17 and 19mm; imperial: 3/8", 1/2", 9/16" and 11/16".
- 23 x 38mm deep x 1/2"D Single Hex (6pt) impact sockets. Metric: 9, 10, 11, 12, 13, 14, 17, 18, 21, 24, 27 and 30mm; imperial: 7/16", 1/2", 9/16", 5/8", 11/16", 3/4", 13/16", 7/8", 1", 1 1/8" and 1 1/4".
- Accessories: 3/8"D and 1/2"D extension bars, 75mm (3") long; 1/2"D (F) to 3/8"D (M) step-down adaptor.
- Manufactured from chrome vanadium with black phosphate finish.
- · Supplied in a handy case for easy storage and socket selection.